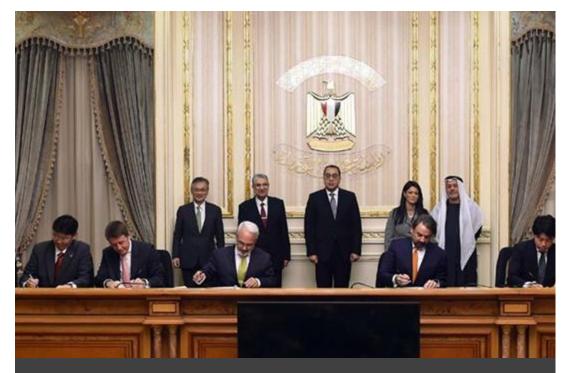

# #Energy\_Library

AMEA Power, a fast growing renewable energy company in the Middle East, announced on 30 November financial close of its project to deliver 1GW of renewable energy projects in Egypt. The 500 MW wind and 500 MW solar projects represent US\$1.1 billion of investment into the Egyptian economy and takes the company's clean energy portfolio to 2GW in the country. AMEA Power will develop, own and operate the 500 MW solar PV plant, which will be located in the Aswan governorate. The project is being financed by International Finance Corporation (IFC), part of the World Bank Group, Dutch Entrepreneurial Development Bank (FMO) and the Japan International Co-operation Agency (JICA).